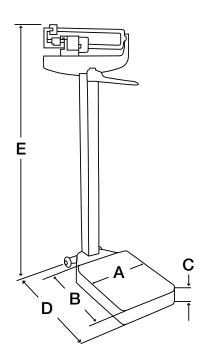

# Part Number/Price

| Part #     | Model     | Capacity                       |   |   | Est.<br>Weight | Price   |
|------------|-----------|--------------------------------|---|---|----------------|---------|
| 185289     | RL-MPS-40 | 440 lb x 4 oz (200 kg x 100 g) |   |   |                | Consult |
| Dimensions |           |                                |   |   |                |         |
| Α          |           | 10.75 in (27.3 cm)             | D | 2 | 22.25 in (56.5 | cm)     |
| В          |           | 14.75 in (37.5 cm)             | E |   | 58.5 in (148.6 | cm)     |
| С          |           | 4.125 in (10.5 cm)             |   |   |                |         |