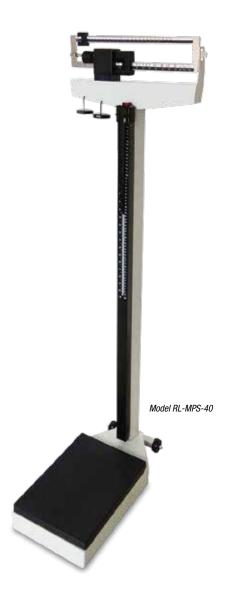

# NEW Mechanical Physician Scales

# **Standard Features**

- · Dual-read capacity and height rod
- · Sturdy enameled steel body
- Die cast beam designed to hold counterpoise weights
- Rugged scale understructure
- · Removable slip-resistant plastic base cover
- · Retractable aluminum height rod
- Easy operation with two sliding weights
- · Rear wheels for portability ease

# Part Number/Price

| Part #     | Model     | Capacity                       |   |   | Est.<br>Weight | Price   |
|------------|-----------|--------------------------------|---|---|----------------|---------|
| 185289     | RL-MPS-40 | 440 lb x 4 oz (200 kg x 100 g) |   |   |                | Consult |
| Dimensions |           |                                |   |   |                |         |
| Α          |           | 10.75 in (27.3 cm)             | D | 2 | 22.25 in (56.5 | cm)     |
| В          |           | 14.75 in (37.5 cm)             | E |   | 58.5 in (148.6 | cm)     |
| С          |           | 4.125 in (10.5 cm)             |   |   |                |         |