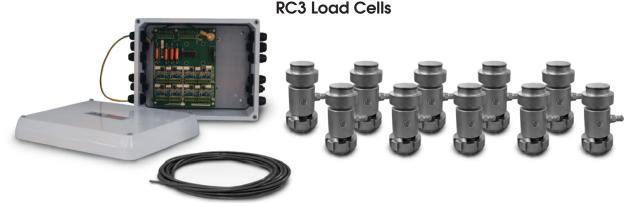

# Mettler Toledo™ DigiTOL® Retrofit Kit Stainless Steel, Rice Lake Weighing Systems/Flintec

Shown here with the JB8SP signal trim junction box

#### Picture is a representation of actual product

This kit is designed to provide a cost effective solution for replacing Mettler Toledo™ DigiTOL® digital load cells with analog load cells. The Flintec® RC3 load cell is stainless steel and hermetically sealed to provide years of trouble-free service.

### Complete Kit Includes

- 1 JB8SP or 2 JB8SP signal trim junction boxes (8 and 10 mount kit)
- 3 EL304 signal trim boxes in 12 mount kits
- 8. 10 or 12 Flintec RC3
- 100 ft of hostile environment EL147HE SURVIVOR® load cell cable
- · Cups included

#### **Standard Features**

- · Stainless steel hermetically sealed load cells
- Converts existing Mettler Toledo DigiTOL scale to an analog based load cell weighing system
- 8 or 10 load cells, cups plus junction box and home run cable
- Load cells are NTEP Certified 1:10,000 divisions, Class IIIL\*
- · Rocker design load cells
- · Load cups