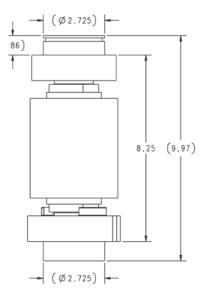

#### Picture is a representation of actual product

This kit is designed to provide a cost effective solution for replacing Mettler Toledo™ DigiTOL® digital load cells with analog load cells. The Flintec® RC3 load cell is stainless steel and hermetically sealed to provide years of trouble-free service.

#### **Standard Features**

- · Stainless steel hermetically sealed load cells
- Converts existing Mettler Toledo DigiTOL scale to an analog based load cell weighing system
- 8 or 10 load cells, cups plus junction box and home run cable
- Load cells are NTEP Certified 1:10,000 divisions, Class IIIL\*
- · Rocker design load cells
- · Load cups